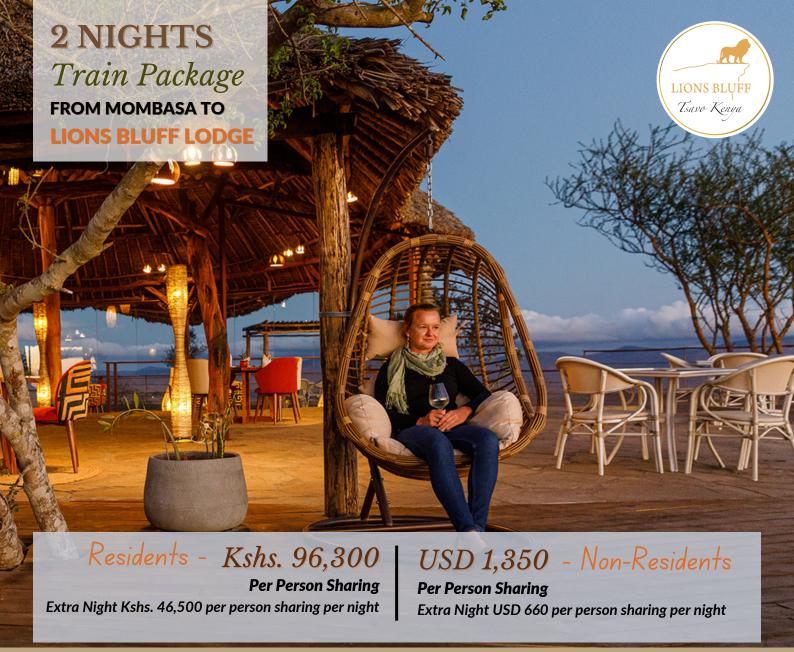

## Train Package Includes:

- Return SGR Ticket in first class Mombasa Voi Mombasa
- Full board accommodation, all meals and drinks such as house wines, beer, gin / vodka, sodas, fresh juices teas and coffee
- Refreshments on game drives, Sundowners & Picnic meals
- 1 night game drive in custom safari built 4x4 camp vehicle
- 1 (one) 30-minute neck & back massage per person during your stay and laundry
- 02 scheduled game drives per day in custom safari built 4x4 camp open sided vehicles
- Return transfers from the Voi Station
- Laundry