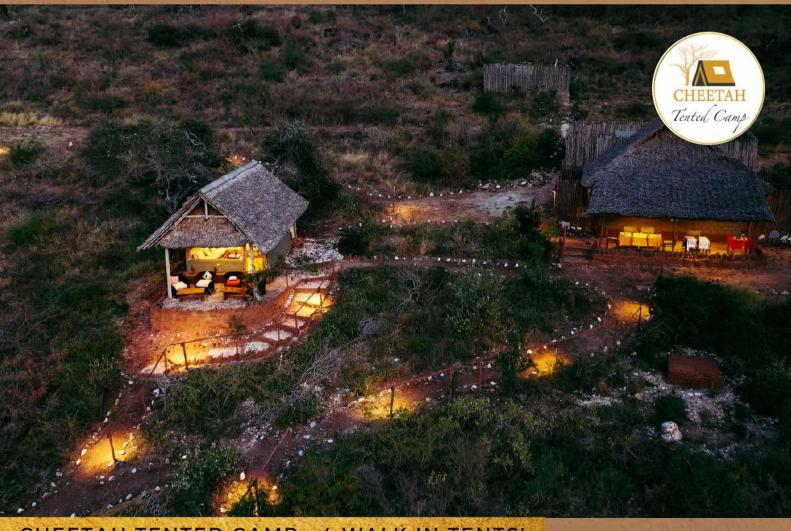

## NOVEMBER & DECEMBER OFFERS!

LIONS BLUFF LODGE (6 ROOMS)

Family room & packages available on request!

LEOPARDS LAIR - 4 COTTAGES

CHEETAH TENTED CAMP - 4 WALK IN TENTS!

Full board rates include: Full board accommodation, all meals, mineral water, teas and coffees and picnic meals