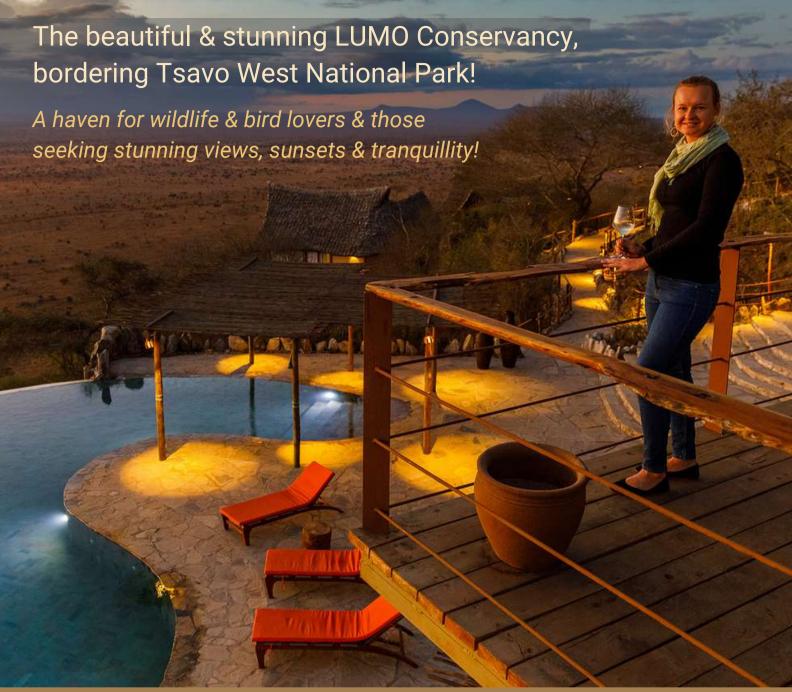

## NOVEMBER & DECEMBER OFFERS!

LIONS BLUFF LODGE (6 ROOMS)

Family room & packages available on request!

LEOPARDS LAIR - 4 COTTAGES

CHEETAH TENTED CAMP - 4 WALK IN TENTS!

Full board rates include: Full board accommodation, all meals, mineral water, teas and coffees and picnic meals